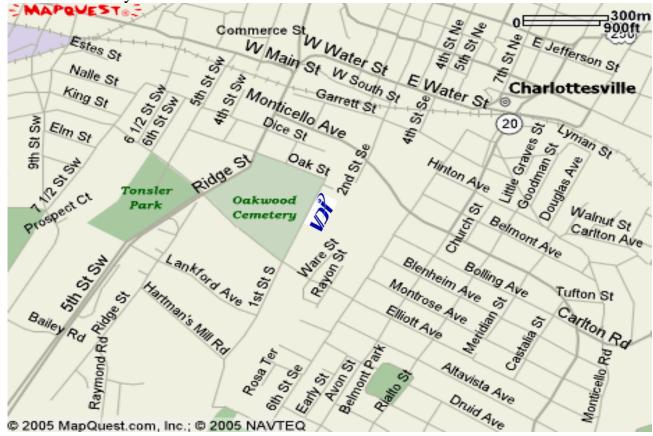

## **DIRECTIONS TO VDI FROM 164**

VDI is located in the Old Frank Ix Textile Facility off of Elliott Avenue between Second Street SE (formerly Ware St.) and Oakwood Cemetery.

## From I 64:

- 1) Take Exit 120 and turn onto VA 631 N (5<sup>th</sup> St Ext) toward Charlottesville. (If you were traveling on I64 Eastbound you must turn left onto 631, however if you were traveling on I64 Westbound you must turn right.)
- 2) Continue on VA-631N (5<sup>th</sup> St Ext) for about 1.5 miles, then turn Right onto Elliott Ave.
- 3) Continue on Elliott, past Oakwood Cemetery
- 4) Turn Left onto 2<sup>nd</sup> SE (formerly Ware Street).
- 5) Follow 2<sup>nd</sup> SE until it ends in a parking area. Park in the back area, furthest from Elliott Ave.
- 6) VDI's entrance is near the midpoint on the long side of the Ix building.
- 7) Enter the building and follow the long hallway. VDI's entrance is at the end of the hallway.